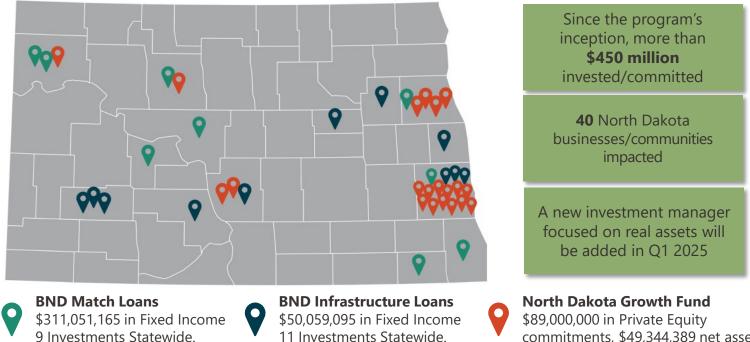

# IN-STATE INVESTMENT PROGRAM (as of 06/30/2024)

In 2021, state legislation established an In-state Investment program requiring a portion of Legacy Fund assets be invested in North Dakota and empowering the State Investment Board, as advised by the Legacy and Budget Stabilization Fund Advisory Board, to administer the program.

commitments, \$49,344,389 net asset value. 20 Investments Statewide.

June 2024