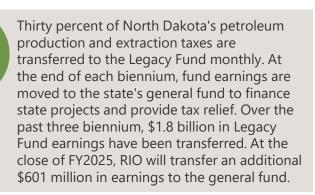

## LEGACY FUND PERFORMANCE

| <b>\$10.9 B</b><br>in AUM<br>as of<br>06/30/2024 |  |
|--------------------------------------------------|--|
| 5-year excess<br>returns of<br>\$376.6M          |  |

| As of June 30, 2024     | 1 Year | 3 Year | 5 Year | Risk<br>(5 Year) |
|-------------------------|--------|--------|--------|------------------|
| Total Fund Return – Net | 10.9%  | 2.5%   | 6.6%   | 10.6%            |
| Policy Benchmark Return | 9.8%   | 1.7%   | 5.8%   | 10.5%            |
| Total Relative Return   | 1.1%   | 0.8%   | 0.8%   |                  |