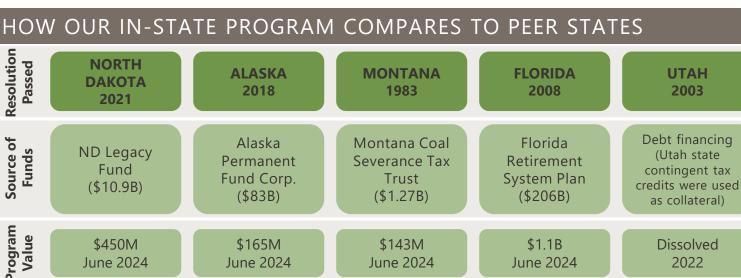

# IN-STATE INVESTMENT PROGRAM (as of 06/30/2024)

In 2021, state legislation established an In-state Investment program requiring a portion of Legacy Fund assets be invested in North Dakota and empowering the State Investment Board, as advised by the Legacy and Budget Stabilization Fund Advisory Board, to administer the program.