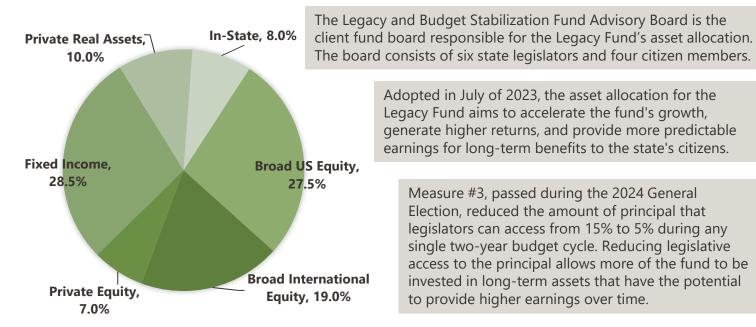

## LEGACY FUND ASSET ALLOCATION

Measure #3, passed during the 2024 General Election, reduced the amount of principal that legislators can access from 15% to 5% during any single two-year budget cycle. Reducing legislative access to the principal allows more of the fund to be

to provide higher earnings over time.

invested in long-term assets that have the potential